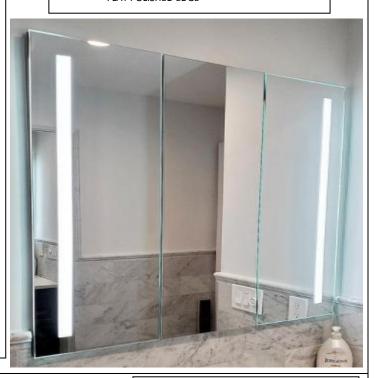

# **LED MEDICINE CABINET**

MODEL#: PHA 5140-3D (2)

# **PHAROS COLLECTION**

### **FEATURES:**

- 15 + 21 + 15 X 40" FULLY MIRRORED LED DOORS.
- FOUR ADJUSTABLE 3/8" THICK HIGH POLISHED GLASS SHELVES. BEHIND DOORS.
- INFINITELY ADJUSTABLE SHELVING WITH LOCKDOWN MECHANISM (NO HOLES IN CABINET).
- 6000K (COOL WHITE) OR 3500K (WARM WHITE).
- BRIGHTNESS: 3300 LUMENS.
- JUNCTION BOX INCLUDED.
- LEFT DOOR HINGED ON THE RIGHT, CENTER AND RIGHT DOORS HINGED ON THE LEFT AS A STANDARD.
- 165-DEGREE PROPRIETARY SOFT CLOSE HEAVY DUTY HINGES.
- FULL GASKET BEHIND DOOR.
- HIGH RESOLUTION SILVER PLATE GLASS MIRRORS FRONT, BACK OF DOOR AND BACK WALL.
- BACK WALL MIRROR FULLY SEALED.

### **MIRROR FINISHES:**

FLAT POLISHED EDGE

**OVERALL SIZE DIMENSION:** 51" WIDE X 40" HIGH X 6 5/8" DEEP

**ROUGH OPENING DIMENSION:** 50 3/8" WIDE X 39 3/8" HIGH X 5 1/2"

DEEP

DOOR THICKNESS: 1 3/16"